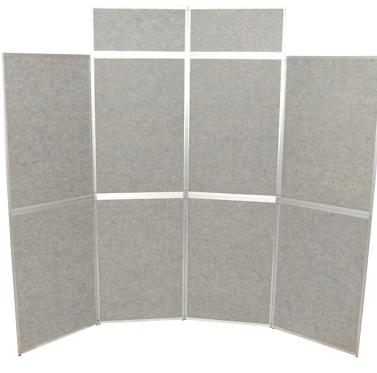

## **TITAN 8 PANEL**

## Features and benefits

- 8 Panel (900mm x 600mm) double sided panels
- 2 (250mm x 600mm) header
- Hidden 360 degree hinges
- · Covered in Velcro friendly loop nylon
- Blue loop nylon one side Grey on reverse
- Optional 60W clip on lights
- Best seller aluminum hinged portable exhibition stand
- 6 year guarantee
- In stock for next day delivery & FREE BAG
- Graphic can be fitted permanently inside frame or attached using Velcro

| Hardware specifications                                                            | Graphic specifications       | Additional info |
|------------------------------------------------------------------------------------|------------------------------|-----------------|
| MATERIAL: Aluminium - Loop nylon covering DIMENSIONS: W2400x H1800mm WEIGHT: 16 KG | GRAPHIC SIZE:<br>570 x 865mm | FREE BAG        |
|                                                                                    |                              |                 |