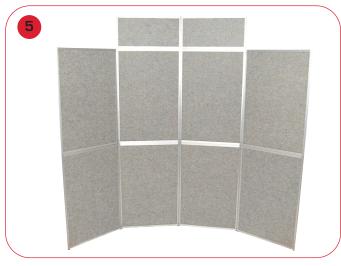

Attach the other half on top, simply place the rubber connectors inside the hole.

Attach the two headers the same way, your Titan 8 display is complete