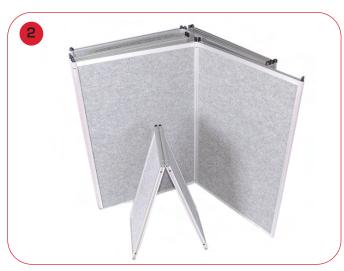

Titan 8 panel kit comes complete inside the free bag

Kit comes in two pieces and two headers. Unfold the panels and place with black rubber legs at the bottom

Unfold the first half of the Titan 8. Stand the unit with the black rubber feet at the base.

Attach the other half on top, simply place the rubber connectors inside the hole.

Attach the two headers the same way, your Titan 8 display is complete