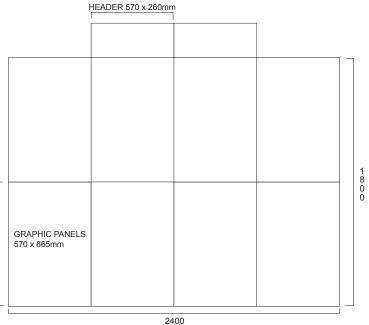

| Hardware specifications                                                            | Graphic specifications       | Additional info |
|------------------------------------------------------------------------------------|------------------------------|-----------------|
| MATERIAL: Aluminium - Loop nylon covering DIMENSIONS: W2400x H1800mm WEIGHT: 16 KG | GRAPHIC SIZE:<br>570 x 865mm | FREE BAG        |
|                                                                                    |                              |                 |