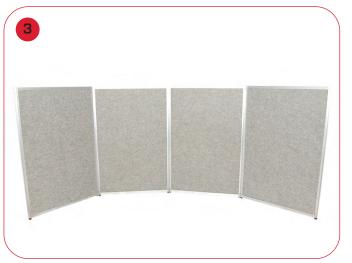

Titan 8 panel kit comes complete inside the free bag

Kit comes in two pieces and two headers. Unfold the panels and place with black rubber legs at the bottom

Unfold the first half of the Titan 8. Stand the unit with the black rubber feet at the base.