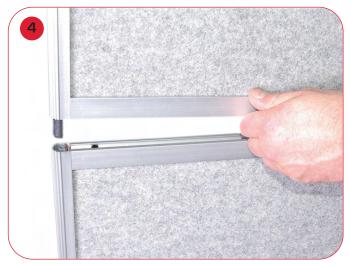

Attach the other half on top, simply place the rubber connectors inside the hole.

Attach the two headers the same way, your Titan 8 display is complete